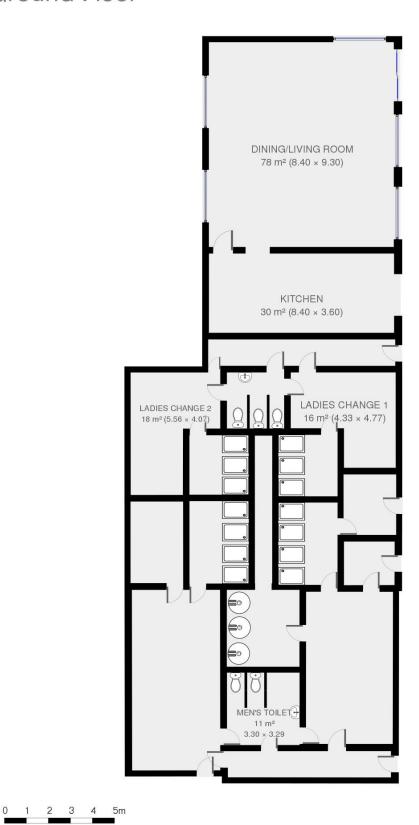

The ablution block refurbishments in both the Sports Club and Pavilion are well overdue with all toilets being in excess of 30 years old and in need of upgrading for functional and health safety reasons.

| Project Description                                                      |                   |                    |                                                                            |
|--------------------------------------------------------------------------|-------------------|--------------------|----------------------------------------------------------------------------|
| (detailed breakdown of project to                                        | \$ Cost ex<br>GST | \$ Cost inc<br>GST | Quote Used (list company name and quote no)                                |
| be supplied  Refurbish Sports Club Ablution blocks                       |                   |                    |                                                                            |
| Incl. Tile surface correcting,                                           | 25 000            | 20 500             | Split between Cuazac Constructions &                                       |
| waterproofing tile areas, installation of                                | 35,000            | 38,500             | Quantity Surveyor                                                          |
| tiles on floors & walls and fittings                                     |                   |                    |                                                                            |
| Refurbish Pavilion Ablution blocks                                       |                   |                    |                                                                            |
| Incl. Tile surface correcting, waterproofing tile areas, installation of | 50,000            | 55,000             | Split between Cuazac Constructions &                                       |
| tiles on floors & walls, installation of                                 | 30,000            | 33,000             | Quantity Surveyor                                                          |
| waterproof carpet, install sliding doors                                 |                   |                    |                                                                            |
| Dual Flush cisterns Pavilion ladies &                                    | 3,835             | 4,219              | Quantity Surveyor                                                          |
| men's ablutions                                                          | 3,033             | 4,219              | , ,                                                                        |
| Tap ware Pavilion ladies & men's                                         | 1,350             | 1,485              | Quantity Surveyor                                                          |
| ablutions Shower partitions Ladies change                                | ,                 |                    | Quantity Surveyor                                                          |
| rooms                                                                    | 4,365             | 4,802              | Quantity ourveyor                                                          |
| Wall hung urinal Pavilion & Sports                                       | 7,000             | 0.500              | Ougatity Surveyor                                                          |
| Club 1 each                                                              | 7,800             | 8,580              | Quantity Surveyor                                                          |
| Tap ware Sports Club ladies & men's                                      | 2,120             | 2,332              | Quantity Surveyor                                                          |
| ablutions                                                                | ,                 |                    |                                                                            |
| Cupboard doors Pavilion kitchen                                          | 2,000             | 2,200              | Quantity Surveyor                                                          |
| 2 Practice cricket pitches                                               | 25,300            | 27,830             | Quantity Surveyor                                                          |
| Donated materials                                                        |                   |                    |                                                                            |
| Cement for posts for practice cricket nets                               | 100               | 110                | Incl. by Quantity Surveyor but will get from Foreman Rural                 |
| Sand for base of practice cricket                                        |                   |                    | Incl. by Quantity Surveyor but cricket club                                |
| pitches                                                                  | 600               | 660                | will do                                                                    |
| Volunteer expenses                                                       |                   |                    |                                                                            |
| Truck Hire for cricket pitches                                           | 1,200             | 1320               | Incl. by Quantity Surveyor but cricket club will do                        |
| Bob Cat Hire for cricket pitches                                         | 800               | 880                | Incl. by Quantity Surveyor but cricket club will do                        |
| Removal of old tiles in Pavilion &                                       | 4,975             | 5473               | Incl. by Quantity Surveyor but cricket club                                |
| Sports Club                                                              | .,5.6             | 5 6                | will do                                                                    |
| Site Preparation for cricket pitches                                     | 1,000             | 1,100              | Incl. by Quantity Surveyor but cricket club will do                        |
| Fencing Erection Cricket pitches                                         | 3,000             | 3,300              | Incl. by Quantity Surveyor but cricket club will do                        |
| Sub Total                                                                | 143,445           | 157,791            |                                                                            |
| Contingency                                                              | 1,500             | 1,650              |                                                                            |
|                                                                          |                   |                    | The variation between local quotes                                         |
|                                                                          |                   |                    | and the 'Quantity Surveyors (QS)                                           |
|                                                                          |                   |                    | quotes are significant and we believe                                      |
| Cost escalation                                                          | 5,000             | 5,500              | that it is likely to exceed the QS quotes due to travel, accommodation and |
| Cost escalation                                                          | 5,000             | 5,500              | due to travel, accommodation and degree of difficulty in preparation plus  |
|                                                                          |                   |                    | the time lapse between final quotes,                                       |
|                                                                          |                   |                    | hence we have picked middle ground                                         |
|                                                                          |                   |                    | on significant items                                                       |
| a) Total project expenditure                                             | 149,945           | 164940             |                                                                            |
| expenditure                                                              | j                 | l .                |                                                                            |