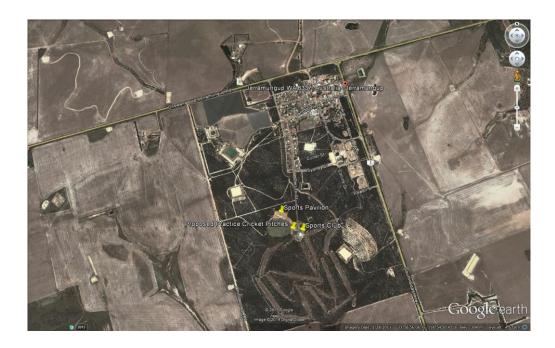

| Project location:                       | Jerramungup Sporting Grounds                                                                                                 |          |             |            |  |  |  |
|-----------------------------------------|------------------------------------------------------------------------------------------------------------------------------|----------|-------------|------------|--|--|--|
| Land ownership:                         | Who owns the land on which your facility will be located? Shire of Jerramungup Lease Expiry (if applicable): N/A             |          |             |            |  |  |  |
| Planning approvals                      | Only required for new cricket pitches. All other works are internal upgrades.  If no, provide the date it will be applied to |          |             |            |  |  |  |
| Where applicable, has                   | s planning permission been granted? (LGA)                                                                                    | Yes 🗌 No | $\boxtimes$ | 31/07/2014 |  |  |  |
| Indigenous? (Departm                    | Yes ☐ No                                                                                                                     |          |             |            |  |  |  |
| Swan River Trust?                       | Yes 🗌 No                                                                                                                     |          |             |            |  |  |  |
| Environmental? (Depa                    | Yes 🗌 No                                                                                                                     |          | //          |            |  |  |  |
| Native Vegetation Cle and Conservation) | Yes 🗌 No                                                                                                                     |          |             |            |  |  |  |
| Please list any other a                 | Yes                                                                                                                          |          |             |            |  |  |  |

#### You MUST contact your local DSR office to determine eligibility before applying.

| Category                  |                                                                              | Details                                                                                                                                                                                                                                                                                                                                                                                                                                                                                                                                                                                                                                                                                                                                     |
|---------------------------|------------------------------------------------------------------------------|---------------------------------------------------------------------------------------------------------------------------------------------------------------------------------------------------------------------------------------------------------------------------------------------------------------------------------------------------------------------------------------------------------------------------------------------------------------------------------------------------------------------------------------------------------------------------------------------------------------------------------------------------------------------------------------------------------------------------------------------|
| Geographical location     | Regional/Remote location Growth Local Government                             | Jerramungup In Great Southern Region                                                                                                                                                                                                                                                                                                                                                                                                                                                                                                                                                                                                                                                                                                        |
| Co-location               | New Existing                                                                 | Refurbishing 2 buildings in same Sporting Grounds plus installing 2 new practice cricket pitches in the Sporting Grounds                                                                                                                                                                                                                                                                                                                                                                                                                                                                                                                                                                                                                    |
| Sustainability initiative | Water saving Energy reduction Other                                          | Ensuring that all bathroom and toilet facilities have water saving showerheads and dual flushing toilets. The upgrade of existing infrastructure will ensure the building's viability rather than requiring new buildings in the future and protect and maintain existing assets.                                                                                                                                                                                                                                                                                                                                                                                                                                                           |
| Increased participation   | New participants Existing participants – higher level Special interest Other | The 2 new practice cricket pitches will enhance the skills of the existing cricket team as well as enable school children to utilise the facility when training with Ross Stephen from the WACA. The pitches will be utilised for recreational purposes out of season. The upgraded ablutions/change rooms will make it easier for parents with young children to participate and be comfortable with improved child changing facilities that meet Occupational Health and Safety requirements.  The upgrade of the ablution blocks in the Sports Club will increase the entire venue's appeal to attract multiple functions including sports meetings, conferences, member's weddings etc. helping to keep the venue viable in the future. |