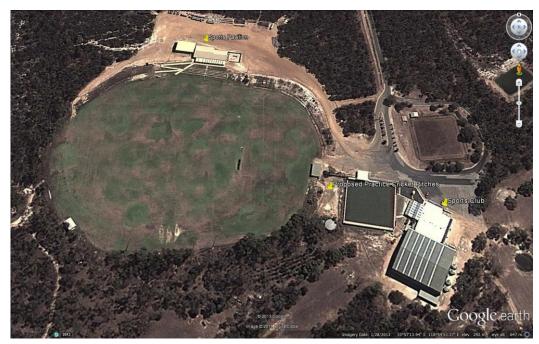

The Pavilion kitchen upgrades are to meet the demand of the facility which caters for all winter and some summer sports and will make the cupboards rodent proof.

The practice cricket pitches will assist in the development of cricket in our town. Currently there is nowhere for the cricketers and school aged people to practice in a safe environment that is off the main oval. The practice pitches will be utilised all year round by local youths during summer and winter. The proposed location is between all of the sporting venues to ensure that they are close to adult supervision and the nets will ensure that no damage is done to any vehicles in the adjacent car park.

| How will your project increase physical activity?                                                                                                                                                                                                                                                                                                                                                                                                                                                                                                                                                                                                                                                    |
|------------------------------------------------------------------------------------------------------------------------------------------------------------------------------------------------------------------------------------------------------------------------------------------------------------------------------------------------------------------------------------------------------------------------------------------------------------------------------------------------------------------------------------------------------------------------------------------------------------------------------------------------------------------------------------------------------|
| The practice cricket pitches will increase activity in relation to hand eye coordination skills and recreational activities of both senior and junior sports people. Ross Stephen from the WACA is supportive of the project and is keen to train juniors under the Active After School Program utilising the proposed new practice wickets.                                                                                                                                                                                                                                                                                                                                                         |
| Upgrading the change room facilities will provide an area for massage therapy and modern baby change room facilities which will make it more comfortable and easier for parents with children to participate in sport. These areas will be made safe and hygienic in line with Occupation Health and Safety requirements for any public building.                                                                                                                                                                                                                                                                                                                                                    |
| Do you share your facility with other groups? Yes ⊠ No □ If so, who:                                                                                                                                                                                                                                                                                                                                                                                                                                                                                                                                                                                                                                 |
| The combined facilities are used by 9 sporting groups including, the Football, Hockey, Netball, Cricket, Tennis, Bowls, Basketball, Golf, Winter Sports Committee and Junior Teams for each Club. In addition to our affiliated clubs, the facilities are utilised be the Active After School Program which is coordinated by the Jerramungup District High School and delivered by the Jerramungup Sports Club Inc. Term 1 includes Dance, Gymnastics and Tennis. Term 2 will include Gymnastics, Football and Hockey. Terms 3 & 4 are yet to be determined. There are in excess of 70 children participating in these programs for 7 weeks each term in addition to the other sports listed above. |

#### You MUST contact your local DSR office to determine eligibility before applying.

| Category                  |                                                                              | Details                                                                                                                                                                                                                                                                                                                                                                                                                                                                                                                                                                                                                                                                                                                                     |
|---------------------------|------------------------------------------------------------------------------|---------------------------------------------------------------------------------------------------------------------------------------------------------------------------------------------------------------------------------------------------------------------------------------------------------------------------------------------------------------------------------------------------------------------------------------------------------------------------------------------------------------------------------------------------------------------------------------------------------------------------------------------------------------------------------------------------------------------------------------------|
| Geographical location     | Regional/Remote location Growth Local Government                             | Jerramungup In Great Southern Region                                                                                                                                                                                                                                                                                                                                                                                                                                                                                                                                                                                                                                                                                                        |
| Co-location               | New Existing                                                                 | Refurbishing 2 buildings in same Sporting Grounds plus installing 2 new practice cricket pitches in the Sporting Grounds                                                                                                                                                                                                                                                                                                                                                                                                                                                                                                                                                                                                                    |
| Sustainability initiative | Water saving Energy reduction Other                                          | Ensuring that all bathroom and toilet facilities have water saving showerheads and dual flushing toilets. The upgrade of existing infrastructure will ensure the building's viability rather than requiring new buildings in the future and protect and maintain existing assets.                                                                                                                                                                                                                                                                                                                                                                                                                                                           |
| Increased participation   | New participants Existing participants – higher level Special interest Other | The 2 new practice cricket pitches will enhance the skills of the existing cricket team as well as enable school children to utilise the facility when training with Ross Stephen from the WACA. The pitches will be utilised for recreational purposes out of season. The upgraded ablutions/change rooms will make it easier for parents with young children to participate and be comfortable with improved child changing facilities that meet Occupational Health and Safety requirements.  The upgrade of the ablution blocks in the Sports Club will increase the entire venue's appeal to attract multiple functions including sports meetings, conferences, member's weddings etc. helping to keep the venue viable in the future. |